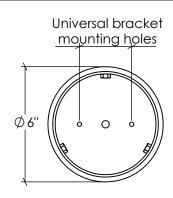

## Rhea 9 Sconce

**BOTTOM VIEW** 

**Backplate Mounting Detail** Front View (Not to scale)

FRONT VIEW

SIDE VIEW

T-9 Nostalgia Era Bulb included Materials: Iron, Hand Carved Wood & Aged Mirror

SKU: SC-RH-9

Approx Weight: 5 lbs Install Guide: SC002 Lens: Antique Mirror

Mounting Specification Notes:

Mounts directly to standard J Box