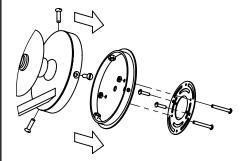

## Rhea 9 Sconce

**BOTTOM VIEW** 

**Backplate Mounting Detail** Front View (Not to scale)

FRONT VIEW

SIDE VIEW

T-9 Nostalgia Era Bulb included Materials: Iron, Hand Carved Wood & Aged Mirror

SKU: SC-RH-9

Approx Weight: 5 lbs Install Guide: SC002 Lens: Antique Mirror

Mounting Specification Notes:

Mounts directly to standard J Box