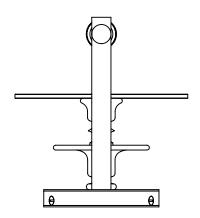

## Rhea 9 Sconce

**BOTTOM VIEW** 

**Backplate Mounting Detail** Front View (Not to scale)

FRONT VIEW

SIDE VIEW

T-9 Nostalgia Era Bulb included Materials: Iron, Hand Carved Wood & Aged Mirror

SKU: SC-RH-9

Approx Weight: 5 lbs Install Guide: SC002 Lens: Antique Mirror

Dimension Tolerance: ± 7/8"

Copyright 2014. All rights in detail, design and invention reserved.

www.santangelolighting.com

Electrical Specifications:

1 Light; Edison Base; 60 Watt Max.

Light bulbs NOT included

Mounting Specification Notes:

Mounts directly to standard J Box