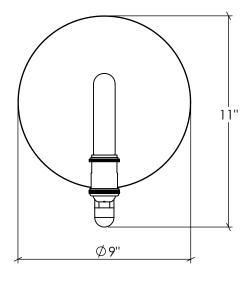

## Rhea 9 Sconce

**BOTTOM VIEW** 

**Backplate Mounting Detail** Front View (Not to scale)

FRONT VIEW

SIDE VIEW

T-9 Nostalgia Era Bulb included Materials: Iron, Hand Carved Wood & Aged Mirror

SKU: SC-RH-9

Approx Weight: 5 lbs Install Guide: SC002 Lens: Antique Mirror

Dimension Tolerance: ± 7/8"

Copyright 2014. All rights in detail, design and invention reserved.

www.santangelolighting.com

Electrical Specifications:

1 Light; Edison Base; 60 Watt Max.

Light bulbs NOT included