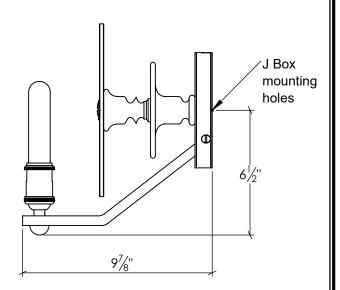

## Rhea 9 Sconce

**BOTTOM VIEW** 

**Backplate Mounting Detail** Front View (Not to scale)

FRONT VIEW

SIDE VIEW

T-9 Nostalgia Era Bulb included Materials: Iron, Hand Carved Wood & Aged Mirror

SKU: SC-RH-9

Approx Weight: 5 lbs Install Guide: SC002 Lens: Antique Mirror

Mounting Specification Notes:

Mounts directly to standard J Box