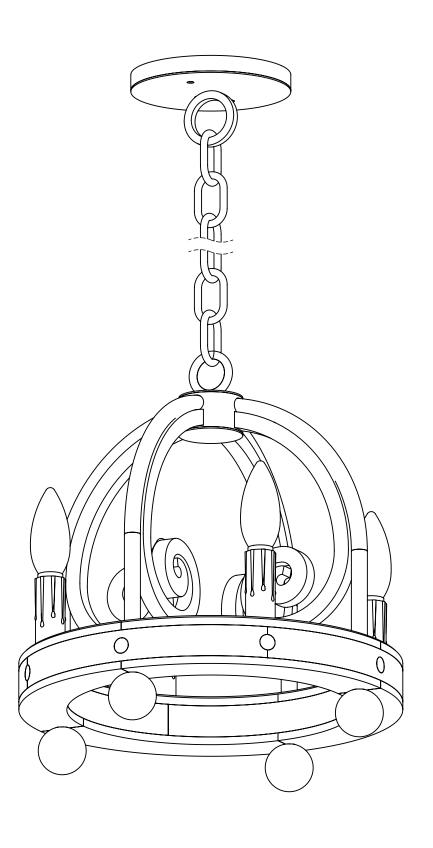

## Monarch Pendant

Canopy Mounting Detail
Bottom View
(Not to scale)

SKU: PN-MNRCH Approx Weight: 13 lbs

Install Guide: Shade: N/A

Dimension Tolerance: ± 7/8"

Copyright 2020. All rights in detail, design and invention reserved.

www.santangelolighting.com

**Electrical Specifications:** 

4 Light; Candelabra Base; 60 Watt Max.

Light bulbs NOT included

Mounting Specification Notes:

Mounts directly to standard J Box