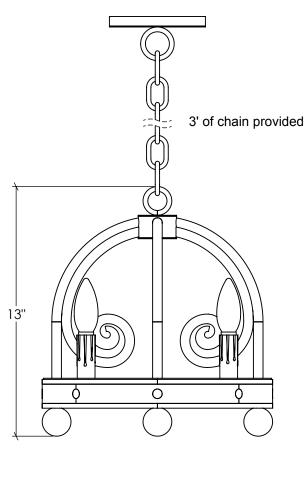

## Monarch Pendant

Canopy Mounting Detail
Bottom View
(Not to scale)

SKU: PN-MNRCH Approx Weight: 13 lbs

Install Guide: Shade: N/A

Dimension Tolerance: ± 7/8"

Copyright 2020. All rights in detail, design and invention reserved.

www.santangelolighting.com

**Electrical Specifications:** 

4 Light; Candelabra Base; 60 Watt Max.

Light bulbs NOT included

Mounting Specification Notes:

Mounts directly to standard J Box