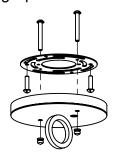

## Monarch Pendant

Canopy Mounting Detail
Bottom View
(Not to scale)

SKU: PN-MNRCH Approx Weight: 13 lbs

Install Guide: Shade: N/A

Dimension Tolerance: ± 7/8"

Copyright 2020. All rights in detail, design and invention reserved.