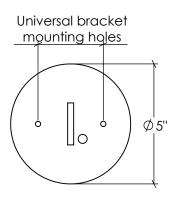

## Monarch Pendant

Canopy Mounting Detail
Bottom View
(Not to scale)

SKU: PN-MNRCH Approx Weight: 13 lbs

Install Guide: Shade: N/A

Dimension Tolerance: ± 7/8"

Copyright 2020. All rights in detail, design and invention reserved.

www.santangelolighting.com

**Electrical Specifications:** 

4 Light; Candelabra Base; 60 Watt Max.

Light bulbs NOT included

Mounting Specification Notes:

Mounts directly to standard J Box