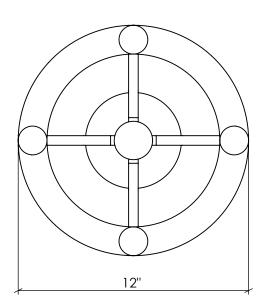

## Monarch Pendant

Canopy Mounting Detail
Bottom View
(Not to scale)

SKU: PN-MNRCH Approx Weight: 13 lbs

Install Guide: Shade: N/A

Dimension Tolerance: ± 7/8"

Copyright 2020. All rights in detail, design and invention reserved.