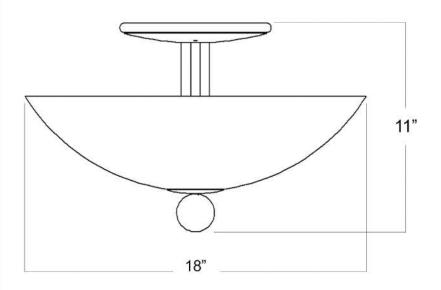

# Milano Semi Flush Mount Chandelier

Canopy Mounting Detail
Bottom view
(Not to scale)

FRONT VIEW

## **BOTTOM VIEW**

SKU: FM-MLN

Approx Weight: 20 lbs Install Guide: FM007

Shade: Onyx

Dimension Tolerance: ± 7/8"

Copyright 2008, All rights in detail, design

and invention reserved.

www.santangelolighting.com

**Electrical Specifications:** 

2 Light; Edison Base;

60 Watt Max.

Light bulbs NOT included

Mounting Specification Notes:

Mounts directly to standard J Box