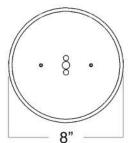

# Milano Semi Flush Mount Chandelier

Canopy Mounting Detail
Bottom view
(Not to scale)

FRONT VIEW

## **BOTTOM VIEW**

SKU: FM-MLN

Approx Weight: 20 lbs Install Guide: FM007

Shade: Onyx

Dimension Tolerance: ± 7/8"

Copyright 2008, All rights in detail, design

and invention reserved.

www.santangelolighting.com