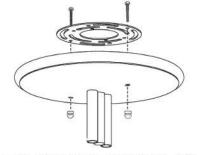

# Milano Semi Flush Mount Chandelier

Canopy Mounting Detail
Bottom view
(Not to scale)

FRONT VIEW

## **BOTTOM VIEW**

SKU: FM-MLN

Approx Weight: 20 lbs Install Guide: FM007

Shade: Onyx

Dimension Tolerance: ± 7/8"

Copyright 2008, All rights in detail, design

and invention reserved.

www.santangelolighting.com

**Electrical Specifications:** 

2 Light; Edison Base;

60 Watt Max.

Light bulbs NOT included

Mounting Specification Notes:

Mounts directly to standard J Box