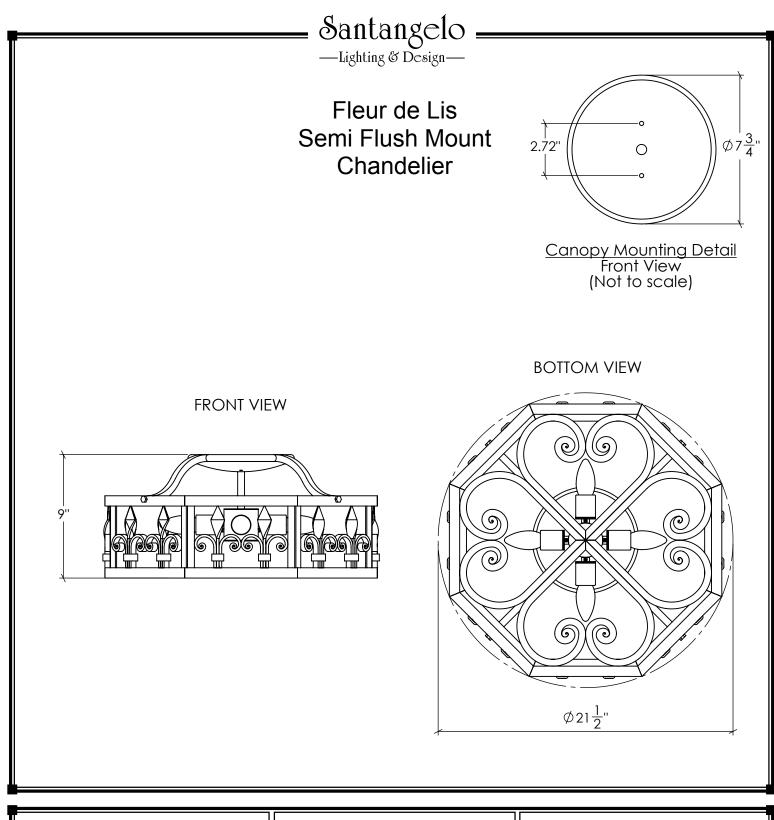

| SKU: FM-FDL<br>Approx Weight: 31 lbs<br>Install Guide: FM001<br>Shade: n/a<br>Dimension Tolerance: ± 7/8" | Electrical Specifications:<br>4 Light; Edison Base; | Mounting Specification Notes:     |
|-----------------------------------------------------------------------------------------------------------|-----------------------------------------------------|-----------------------------------|
|                                                                                                           | 60 Watt Max.                                        |                                   |
| Copyright 2012. All rights in detail, design and invention reserved.                                      |                                                     |                                   |
| www.santangelolighting.com                                                                                | Light bulbs NOT included                            | Mounts directly to standard J Box |