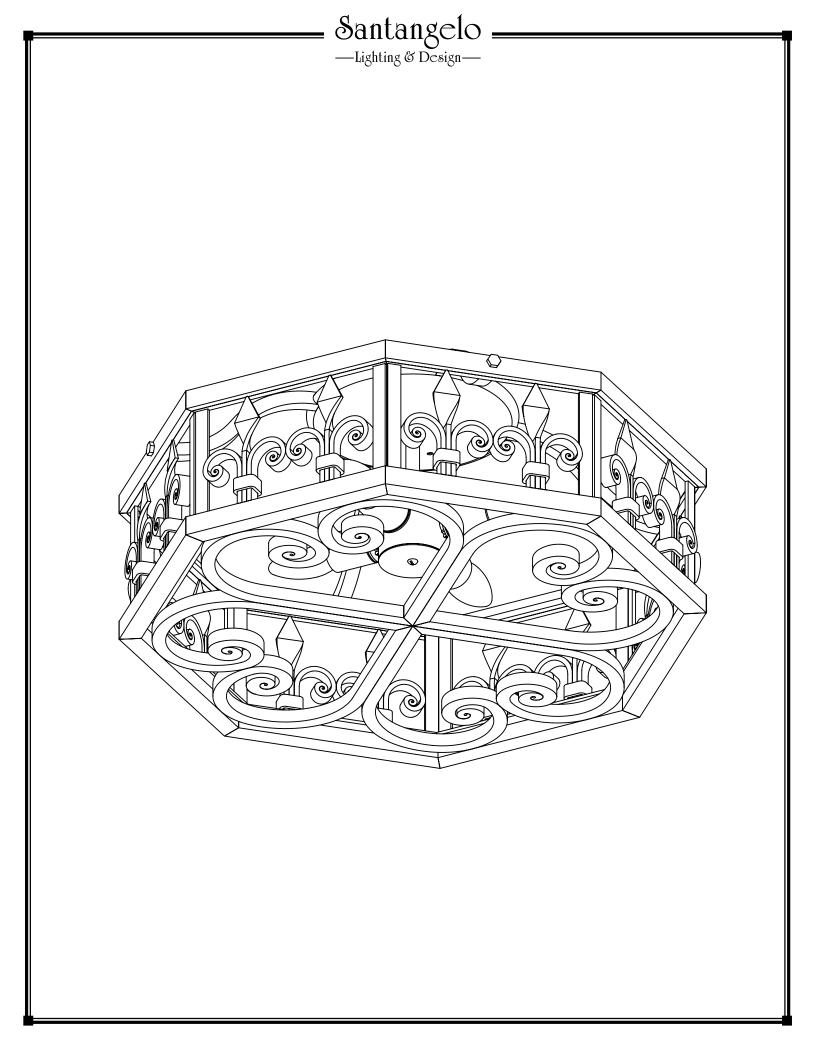

| SKU: FM-FDL<br>Approx Weight: 31 lbs<br>Install Guide: FM001<br>Shade: n/a<br>Dimension Tolerance: ± 7/8" | Electrical Specifications:<br>4 Light; Edison Base; | Mounting Specification Notes:     |
|-----------------------------------------------------------------------------------------------------------|-----------------------------------------------------|-----------------------------------|
|                                                                                                           | 60 Watt Max.                                        |                                   |
| Copyright 2012. All rights in detail, design and invention reserved.                                      |                                                     |                                   |
| www.santangelolighting.com                                                                                | Light bulbs NOT included                            | Mounts directly to standard J Box |