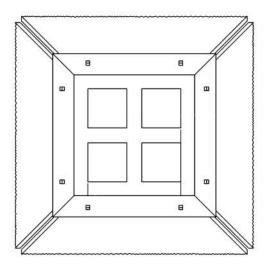

#### **BOTTOM VIEW**

SKU: FM-LPN

Approx Weight: 20 lbs Install Guide: FM004

Shade: Onyx

Dimension Tolerance: ± 7/8"

Copyright 2015, All rights in detail, design

and invention reserved.

www.santangelolighting.com