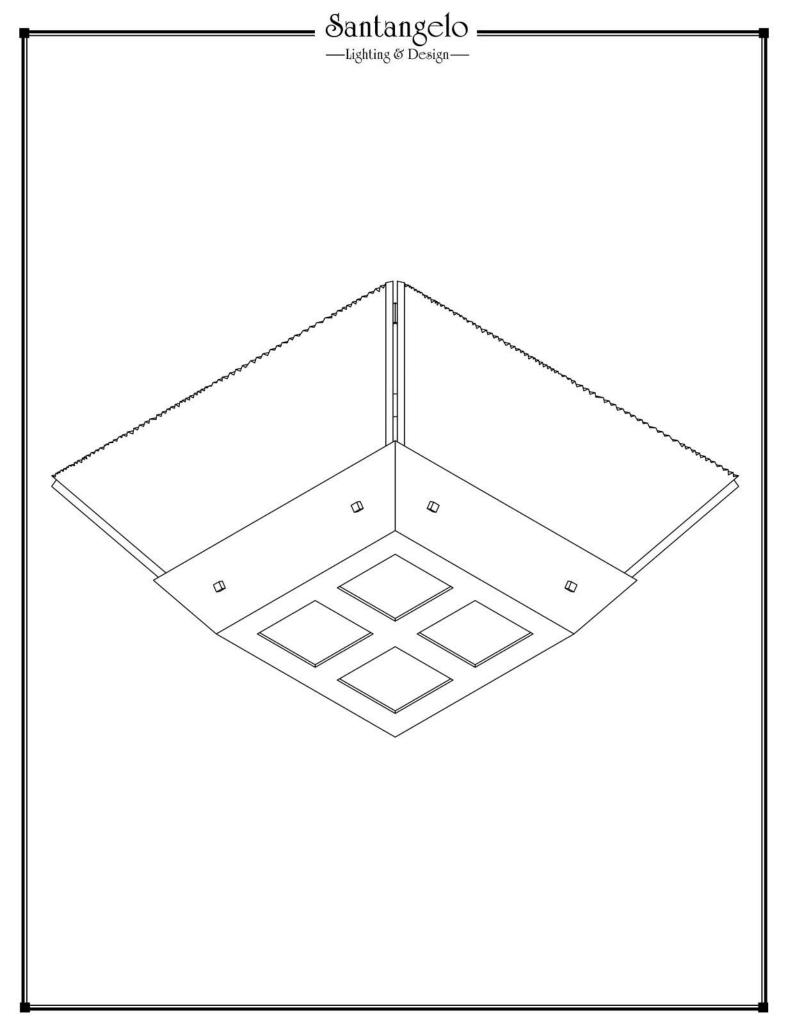

# Alpine Semi Flush Mount

Canopy Mounting Detail Bottom view (Not to scale)

#### **BOTTOM VIEW**

SKU: FM-LPN

Approx Weight: 20 lbs Install Guide: FM004

Shade: Onyx

Dimension Tolerance: ± 7/8"

Copyright 2015, All rights in detail, design

and invention reserved.

www.santangelolighting.com

**Electrical Specifications:** 

4 Light; Edison Base; 60 Watt Max.

Light bulbs NOT included

Mounting Specification Notes:

Mounts directly to standard J Box