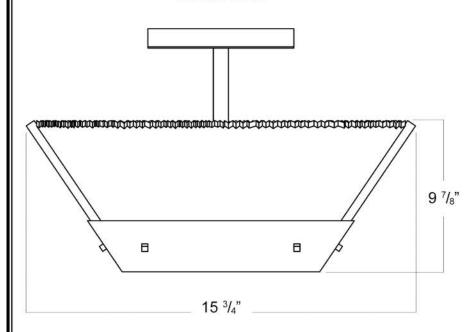

### FRONT VIEW

#### **BOTTOM VIEW**

SKU: FM-LPN

Approx Weight: 20 lbs Install Guide: FM004

Shade: Onyx

Dimension Tolerance: ± 7/8"

Copyright 2015, All rights in detail, design

and invention reserved.

www.santangelolighting.com