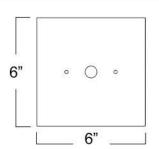

#### **BOTTOM VIEW**

SKU: FM-LPN

Approx Weight: 20 lbs Install Guide: FM004

Shade: Onyx

Dimension Tolerance: ± 7/8"

Copyright 2015, All rights in detail, design

and invention reserved.

www.santangelolighting.com