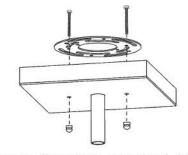

—Lighting & Design—

# Alpine Semi Flush Mount



Canopy Mounting Detail Bottom view (Not to scale)

### FRONT VIEW



#### **BOTTOM VIEW**



SKU: FM-LPN

Approx Weight: 20 lbs Install Guide: FM004

Shade: Onyx

Dimension Tolerance: ± 7/8"



Copyright 2015, All rights in detail, design

and invention reserved.

www.santangelolighting.com

**Electrical Specifications:** 

4 Light; Edison Base; 60 Watt Max.

Light bulbs NOT included

Mounting Specification Notes:



Mounts directly to standard J Box



#### WARRANTY

SELLER WARRANTS TO OWNER THAT THE PRODUCT WILL BE FREE FROM MATERIAL DEFECTS IN MATERIAL AND WORKMANSHIP FOR ONE (1) YEAR FROM THE DATE OF PURCHASE. THIS LIMITED PRODUCT WARRANTY DOES NOT APPLY TO IMPROPER INSTALLATION, MAINTENANCE OR IMPROPER HANDLING.

#### PRODUCT WARNING

FAILURE TO PROVIDE ADEQUATE STRUCTURAL SUPPORT FOR THE PRODUCT CAN RESULT IN SERIOUS PERSONAL INJURY, DEATH, OR DAMAGE TO THE PRODUCT AND OTHER PROPERTY. IT IS THE OWNER'S RESPONSIBILITY TO CONSULT WITH ITS INSTALLER/CONTRACTOR TO ENSURE THAT: (1) THE STRUCTURE TO WHICH THE PRODUCT IS ATTACHED IS ABLE TO SUPPORT THE PRODUCT AS INSTALLED: AND (2) THAT THE PRODUCT IS INSTALLED CORRECTLY. OWNER EXPRESSLY ACKNOWLEDGES AND AGREES THAT IN NO WAY IS SELLER RESPONSIBLE FOR