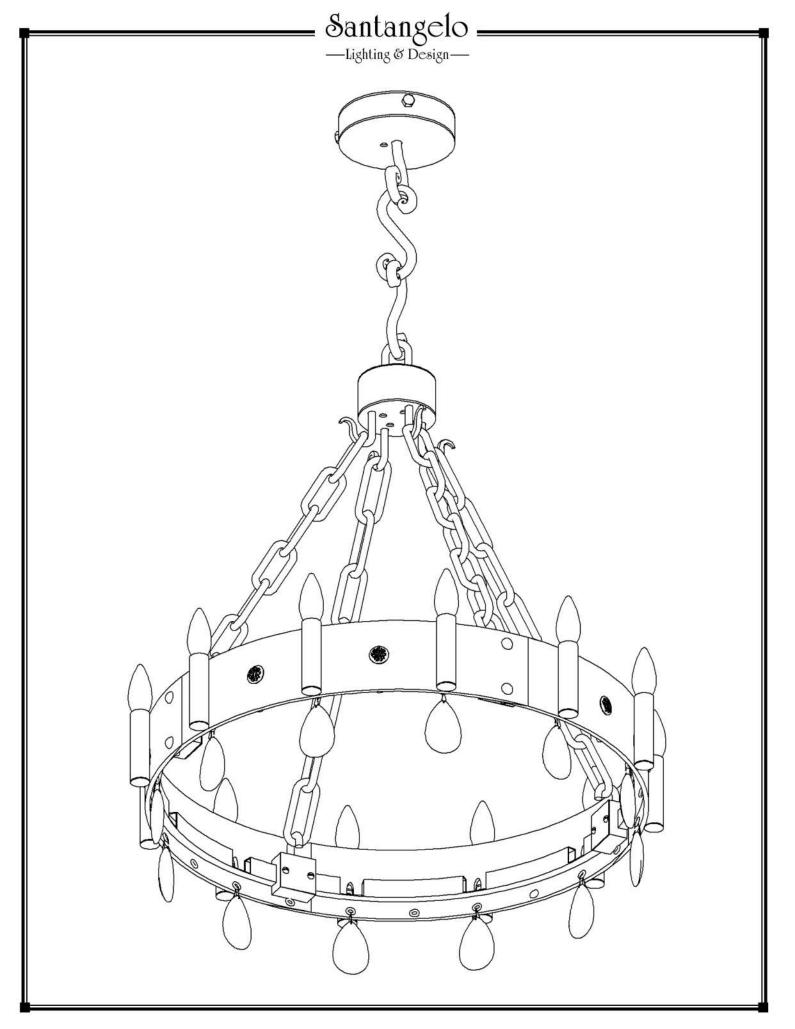

## Palisades 12 Light Chandelier 3 1/18"

Canopy Mounting Detail
Bottom view
(Not to scale)

**BOTTOM VIEW** 

SKU: CH-PLSDS-12L Approx Weight: 53 lbs Install Guide: CF002

Shade: n/a

Dimension Tolerance: ± 7/8"

Copyright 2016, All rights in detail, design

and invention reserved.

www.santangelolighting.com

**Electrical Specifications:** 

12 Light; Candelabra Base; 60 Watt Max.

Light bulbs NOT included

Mounting Specification Notes: