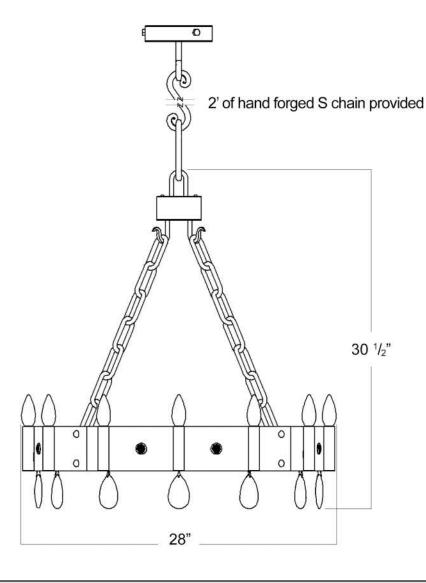

## Palisades 12 Light Chandelier 3 1/18"

Canopy Mounting Detail
Bottom view
(Not to scale)

**BOTTOM VIEW** 

SKU: CH-PLSDS-12L Approx Weight: 53 lbs Install Guide: CF002

Shade: n/a

Dimension Tolerance: ± 7/8"

Copyright 2016, All rights in detail, design

and invention reserved.

www.santangelolighting.com

**Electrical Specifications:** 

12 Light; Candelabra Base; 60 Watt Max.

Light bulbs NOT included

Mounting Specification Notes: