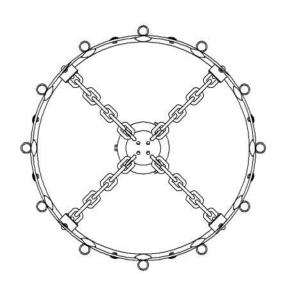

## Palisades 12 Light Chandelier 3 1/18"

Canopy Mounting Detail
Bottom view
(Not to scale)

**BOTTOM VIEW** 

SKU: CH-PLSDS-12L Approx Weight: 53 lbs Install Guide: CF002

Shade: n/a

Dimension Tolerance: ± 7/8"