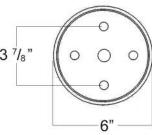

## Palisades 12 Light Chandelier 3 1/18"

Canopy Mounting Detail
Bottom view
(Not to scale)

**BOTTOM VIEW** 

SKU: CH-PLSDS-12L Approx Weight: 53 lbs Install Guide: CF002

Shade: n/a

Dimension Tolerance: ± 7/8"

Copyright 2016, All rights in detail, design

and invention reserved.

www.santangelolighting.com

**Electrical Specifications:** 

12 Light; Candelabra Base; 60 Watt Max.

Light bulbs NOT included

Mounting Specification Notes:

Needs blocking reinforcement