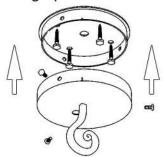

## Palisades 12 Light Chandelier 3 1/18"

Canopy Mounting Detail
Bottom view
(Not to scale)

**BOTTOM VIEW** 

SKU: CH-PLSDS-12L Approx Weight: 53 lbs Install Guide: CF002

Shade: n/a

Dimension Tolerance: ± 7/8"

Copyright 2016, All rights in detail, design

and invention reserved.

www.santangelolighting.com

**Electrical Specifications:** 

12 Light; Candelabra Base; 60 Watt Max.

Light bulbs NOT included

Mounting Specification Notes: