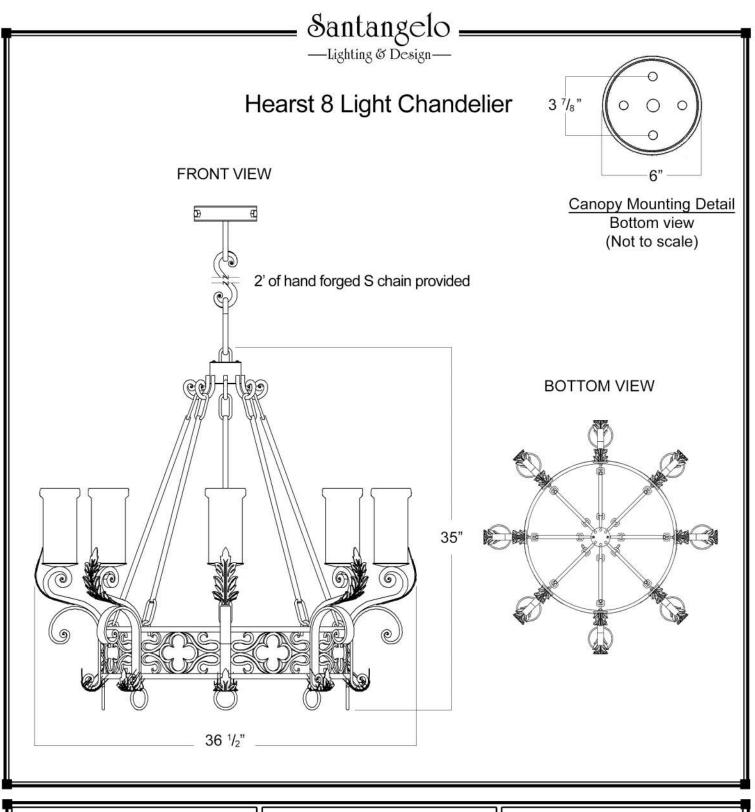

| SKU: CH-HRST-8L<br>Approx Weight: 62 lbs<br>Install Guide: CF002     | Electrical Specifications:                | Mounting Specification Notes: |
|----------------------------------------------------------------------|-------------------------------------------|-------------------------------|
| Shade: Standard Onyx<br>Dimension Tolerance: ± 7/8"                  | 8 Light; Candelabra Base;<br>60 Watt Max. |                               |
| Copyright 2014, All rights in detail, design and invention reserved. |                                           | • (5)                         |
| www.santangelolighting.com                                           | Light bulbs NOT included                  | Needs blocking reinforcement  |